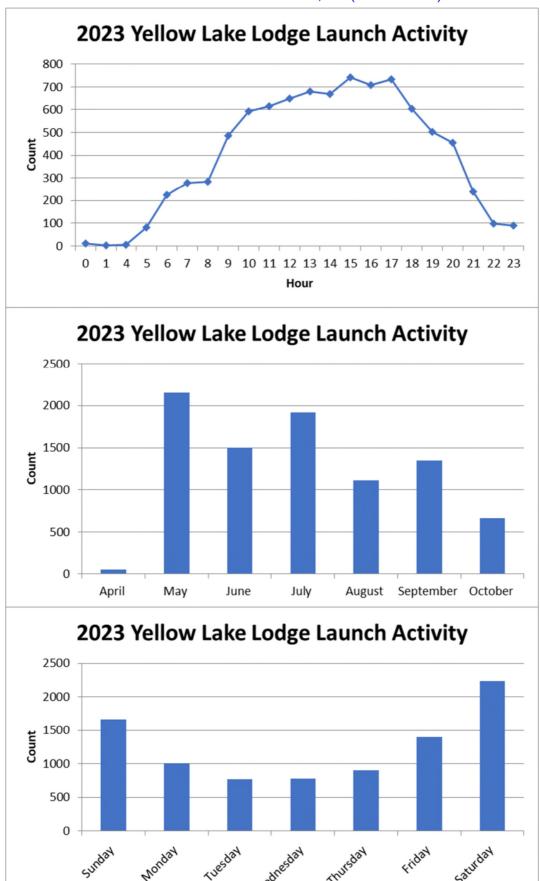

# 2023 Yellow Lake Lodge Launch Activity

| Sum of<br>Count | Day    |        |         |           |          |        |          |                |
|-----------------|--------|--------|---------|-----------|----------|--------|----------|----------------|
| Hour            | Sunday | Monday | Tuesday | Wednesday | Thursday | Friday | Saturday | Grand<br>Total |
| 0               | 5      |        |         | 1         |          | 1      | 3        | 10             |
| 1               |        |        |         | 2         |          |        |          | 2              |
| 4               |        | 2      | 1       | 1         | 1        |        |          | 5              |
| 5               | 6      | 10     | 14      | 3         | 5        | 21     | 22       | 81             |
| 6               | 33     | 20     | 21      | 15        | 34       | 25     | 76       | 224            |
| 7               | 44     | 35     | 28      | 33        | 34       | 33     | 72       | 279            |
| 8               | 83     | 41     | 22      | 20        | 15       | 38     | 66       | 285            |
| 9               | 104    | 43     | 63      | 45        | 37       | 72     | 121      | 485            |
| 10              | 133    | 56     | 57      | 61        | 55       | 71     | 160      | 593            |
| 11              | 169    | 76     | 51      | 52        | 49       | 67     | 151      | 615            |
| 12              | 138    | 77     | 65      | 44        | 77       | 77     | 171      | 649            |
| 13              | 162    | 69     | 50      | 54        | 65       | 105    | 174      | 679            |
| 14              | 122    | 65     | 54      | 47        | 52       | 144    | 185      | 669            |
| 15              | 142    | 93     | 60      | 57        | 75       | 113    | 202      | 742            |
| 16              | 106    | 89     | 64      | 55        | 82       | 121    | 190      | 707            |
| 17              | 134    | 94     | 54      | 70        | 88       | 123    | 170      | 733            |
| 18              | 81     | 63     | 58      | 62        | 65       | 105    | 169      | 603            |
| 19              | 79     | 50     | 44      | 40        | 63       | 104    | 123      | 503            |
| 20              | 71     | 72     | 32      | 68        | 48       | 64     | 101      | 456            |
| 21              | 37     | 32     | 15      | 22        | 45       | 59     | 29       | 239            |
| 22              | 9      | 9      | 9       | 10        | 7        | 24     | 31       | 99             |
| 23              | 5      | 12     | 3       | 13        | 6        | 33     | 19       | 91             |
| Grand<br>Total  | 1663   | 1008   | 765     | 775       | 903      | 1400   | 2235     | 8749           |