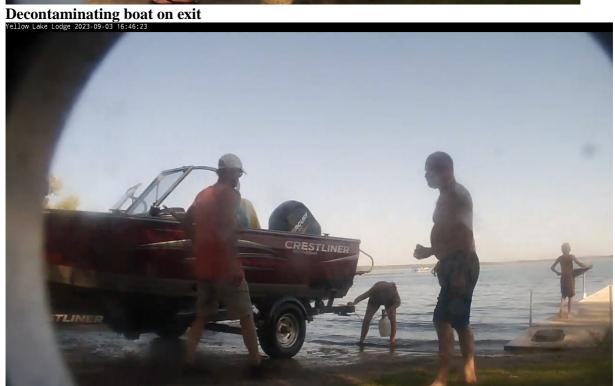

| Date | Time       | What was seen? Why do we care?                                                 |
|------|------------|--------------------------------------------------------------------------------|
| 7/31 | 5:42,20:37 | Spider crawling across lens causes many false positives                        |
| 8/3  | 15:59      | Man walks up to camera and looks around at nearby signs                        |
| 8/3  | 17:38      | Indiana boat launch                                                            |
| 8/4  | 13:37      | Great view of boat, launch and registration                                    |
| 8/7  | 16:00      | Good view of boat and registration                                             |
| 8/8  | 9:43       | Man looks over at camera and then checks over his boat prior to launch         |
| 8/8  | 18:06      | Woman and man inspect camera area prior to launch                              |
| 8/13 | 6:29       | Man walks up to camera area spends some time studying it                       |
| 8/20 | 10:31      | Spider web debris covers lens                                                  |
| 8/20 | 11:47      | Two women notice camera and possibly discuss it                                |
| 8/22 | 9:51       | Man notices camera while walking to ramp                                       |
| 8/26 | 13:48      | Good view of boat, launch and registration                                     |
| 8/28 | 13:38      | Woman notices camera prior to launch                                           |
| 8/30 | 18:10      | Great view of boat launch and registration                                     |
| 9/1  | 14:22      | IL boat launch                                                                 |
| 9/1  | 14:32      | Boat falls off trailer while trying to launch                                  |
| 9/3  | 8:37       | Weeds appeared to be hanging however going back it turned out to be a relaunch |
| 9/3  | 16:46      | Woman spends some time spraying and cleaning off boat after retrieval          |
|      |            |                                                                                |
|      |            |                                                                                |
|      |            |                                                                                |
|      |            |                                                                                |